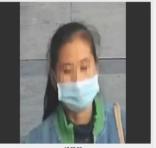

## Face Tracking & Grading

- The camera keeps tracking each human face that appears in the image.
- The camera captures the face every frame and grades the picture.

## **High Face Capture Capability**

**Detection and Tracking** 

Up to 30 at the same time

**Result Output** 

Up to 5 per second