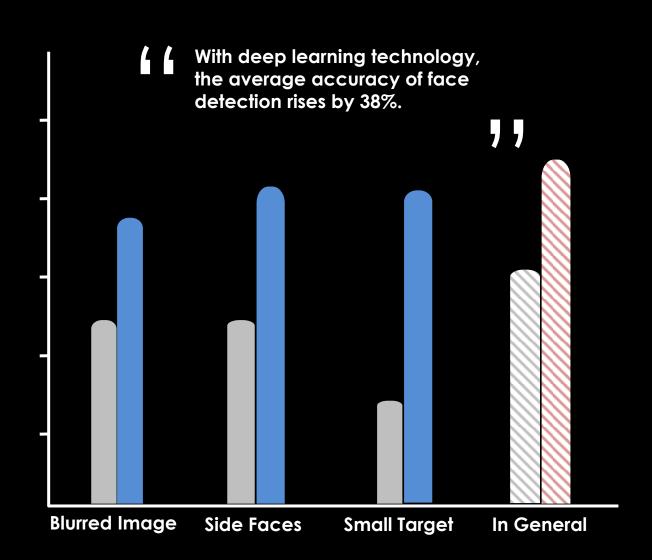

## **Face Detection Improvements**

#### **Deep Learning**

**Non Deep Learning** 