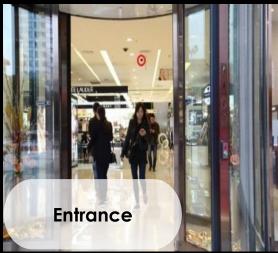

## DarkFighter

- Greatly improve the face capture rate when the light is not sufficient.
- Color pictures are more appropriate for the facial recognition.

- Clearly capture the human face even when it's a strong backlight
- Perfectly meet the face capture requirement at indoor entrance

# **Application Scenes**