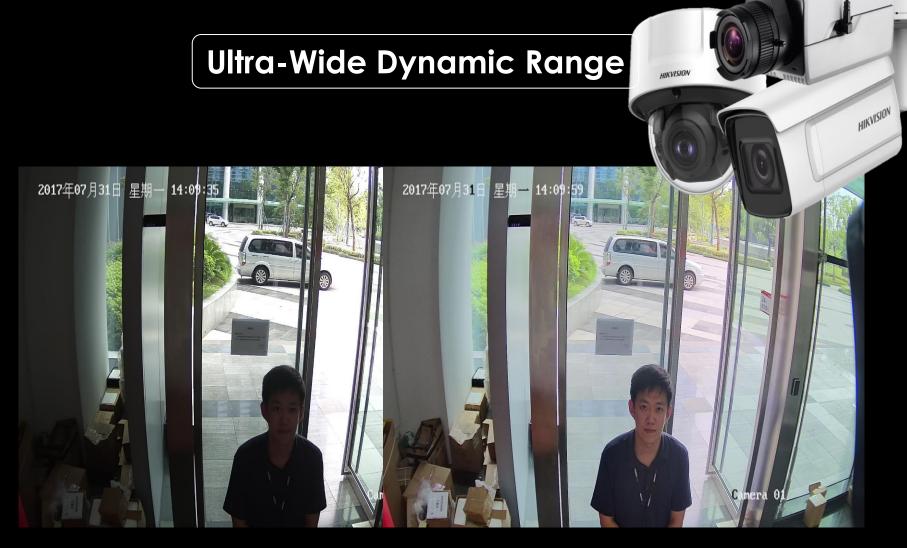

## DarkFighter

- Greatly improve the face capture rate when the light is not sufficient.
- Color pictures are more appropriate for the facial recognition.

- Clearly capture the human face even when it's a strong backlight
- Perfectly meet the face capture requirement at indoor entrance