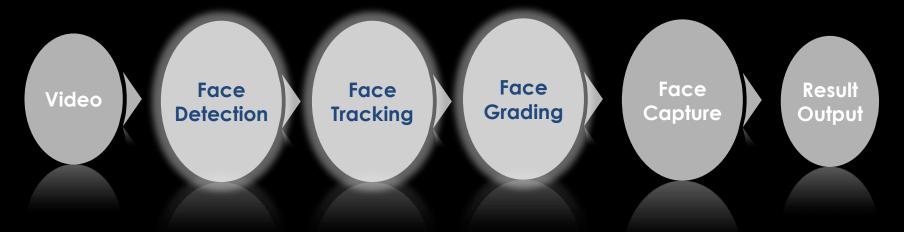

## Face Cature Process

**Powered by Deep Learning** 

## Face Tracking & Grading

- The camera keeps tracking each human face that appears in the image.
- The camera captures the face every frame and grades the picture.