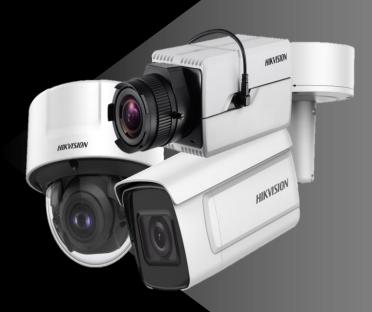

#### **Multiple Shape Options**

DS-2CD7A26G0-IZS(H)(Y)

Outdoor, IK10, IP66 Anti-corrosion painting (optional)

DS-2CD7126G0-IZS

Indoor, IK10
Ceiling mount
Discreet installation
Undetectable lens direction

DS-2CD7026G0-IZS

Indoor Multiple lens options Multiple housing options