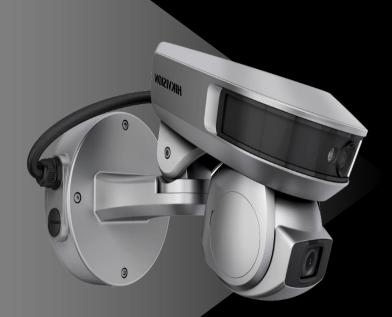

The camera captures the face every frame and grades the picture.

## **High Face Capture Capability**

**Detection and Tracking** 

Up to 30 at the same time

**Result Output** 

Up to 5 per second



## DarkFighter



- Greatly improve the face capture rate when the light is not sufficient.
- Color pictures are more appropriate for the facial recognition.



- Clearly capture the human face even when it's a strong backlight
- Perfectly meet the face capture requirement at indoor entrance

#### **Multiple Shape Options**



DS-2CD7A26G0-IZS(H)(Y)

Outdoor, IK10, IP66 Anti-corrosion painting (optional)



DS-2CD7126G0-IZS

Indoor, IK10
Ceiling mount
Discreet installation
Undetectable lens direction



DS-2CD7026G0-IZS

Indoor Multiple lens options Multiple housing options

## **Products**



PanoVu PT series



7 series



# Fixed+PTZ Coverage

#### **Distant View**

#### **Face Capture View**



# Fixed+PTZ Coverage













# **Application Scenes**













## Facial Recognition Solution



# DeepinView Camera + DeepinMind NVR

- High-quality face picture
- High-accurate comparison algorithm
- High-security face library storage