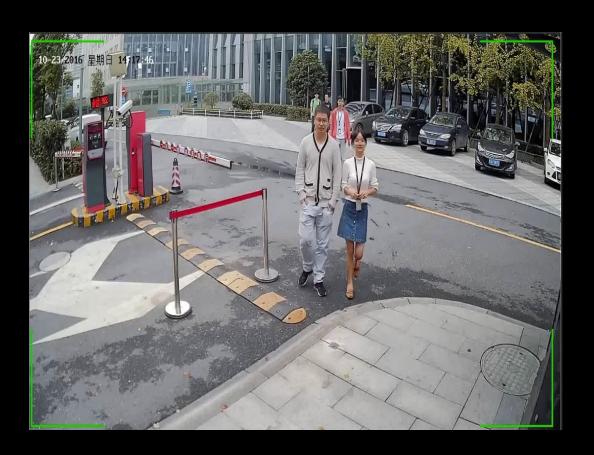

## **High Face Capture Capability**

**Detection and Tracking** 

Up to 30 at the same time

**Result Output** 

Up to 5 per second