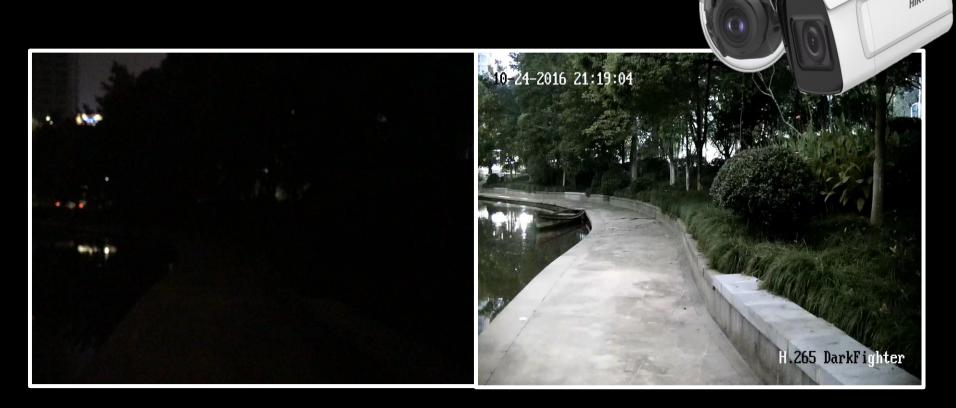

## DarkFighter

- Greatly improve the face capture rate when the light is not sufficient.
- Color pictures are more appropriate for the facial recognition.

- Clearly capture the human face even when it's a strong backlight
- Perfectly meet the face capture requirement at indoor entrance