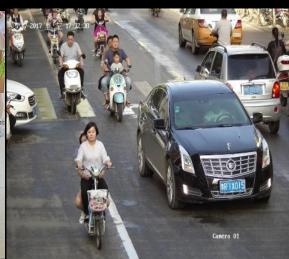

## Face Tracking & Grading

- The camera keeps tracking each human face that appears in the image.
- The camera captures the face every frame and grades the picture.

## **High Face Capture Capability**

**Detection and Tracking** 

Up to 30 at the same time

**Result Output** 

Up to 5 per second