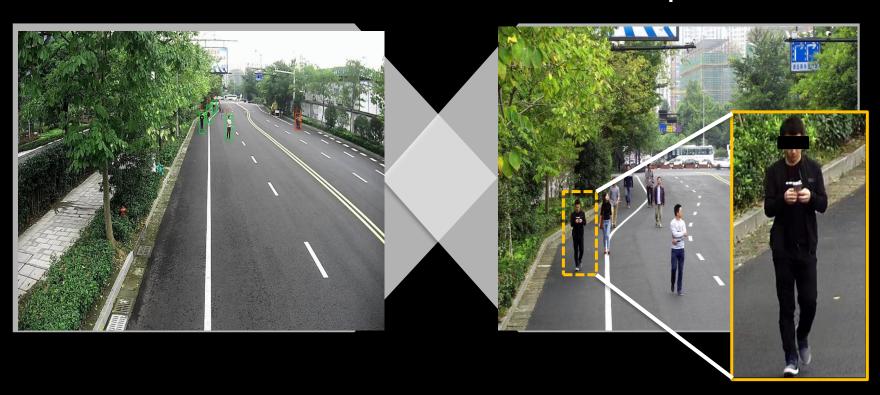

## Face Tracking & Grading

- The camera keeps tracking each human face that appears in the image.
- The camera captures the face every frame and grades the picture.

## **High Face Capture Capability**

**Detection and Tracking** 

Up to 30 at the same time

**Result Output** 

Up to 5 per second