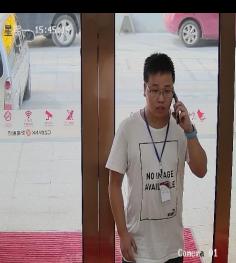

## DarkFighter

- Greatly improve the face capture rate when the light is not sufficient.
- Color pictures are more appropriate for the facial recognition.

- Clearly capture the human face even when it's a strong backlight
- Perfectly meet the face capture requirement at indoor entrance

# **Application Scenes**